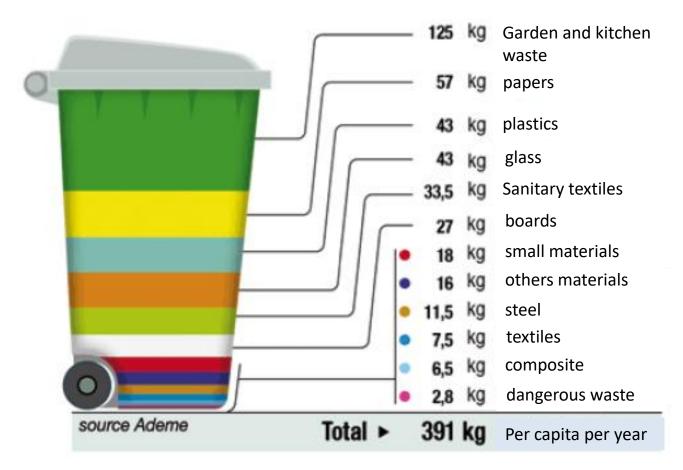

### **Urban wastes**

#### Municipal solid waste composition UE 27 %

Type of wastes collected by municipal services in France

Municipal biowaste production (other than agriculture and woodculture) in 2013 in France

| Organic waste                          | Millions of tons |
|----------------------------------------|------------------|
| Waste collected by municipal services  | 20.2             |
| Kitchen waste                          | 7.1              |
| Papers and board, textiles, sanitary   | 7.2              |
| Green waste                            | 5.9              |
| in domestic waste                      | 1.2              |
| in local waste disposal                | 3.5              |
| by door-to-door                        | 1.2              |
| Organic waste with domestic management | 5.1              |
| Other organic waste                    | 21.1             |
| Green waste from municipality          | 1                |
| Sewage sluge                           | 9                |
| market                                 | 0.4              |
| Green waste from entreprises           | 3.2              |
| Food retail                            | 0.8              |
| Restaurant                             | 1.1              |
| Food industries                        | 3                |
| Paper industries                       | 1.8              |
| Others industries                      | 0.8              |
| TOTAL                                  | 46.4             |