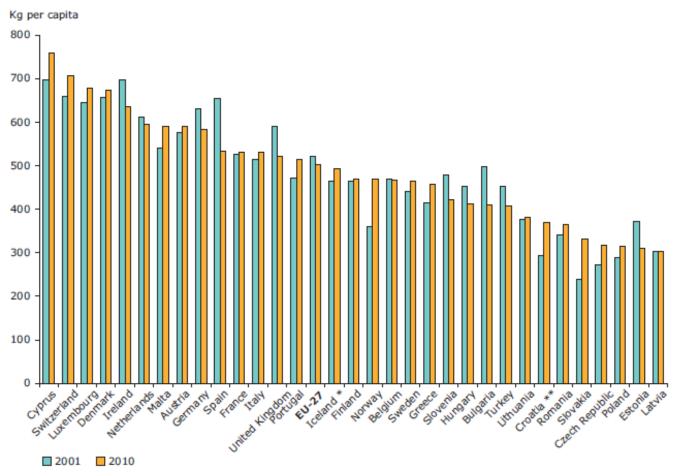

### **Urban wastes**

Municipal waste production for european countries in 2001 and 2010 (kg per capita)

Note: (\*) 2008 data used for 2010. (\*\*) 2004 data used for 2001. According to Eurostat the comparability of the data over time is high. However, some breaks in the time series are documented, which can influence the comparability between countries and within a country. Generally, the quality of the data has improved during the period 2001-2010.

Source: Eurostat, 2012c; ETC/SCP, 2013b.

### **Urban wastes**