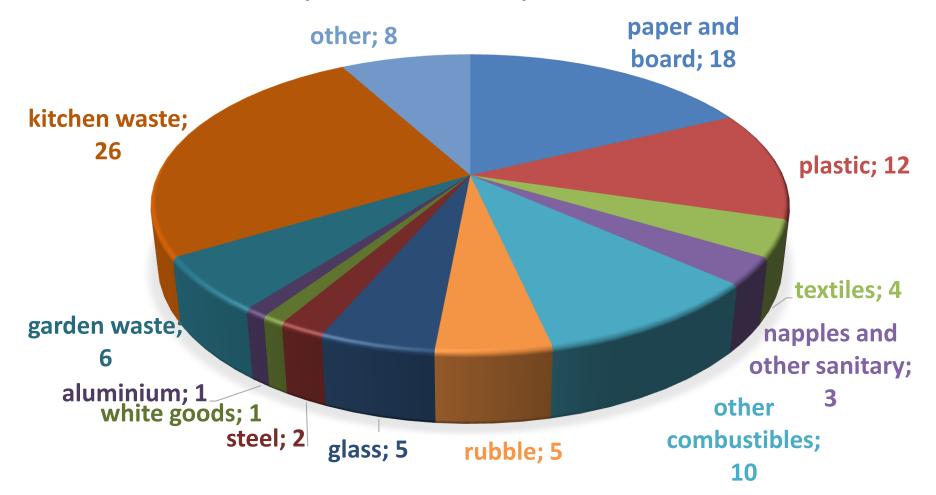

### **Urban wastes**

#### Municipal solid waste composition UE 27 %

Type of wastes collected by municipal services in France

Municipal biowaste production (other than agriculture and woodculture) in 2013 in France

| Organic waste                          | Millions of tons |
|----------------------------------------|------------------|
| Waste collected by municipal services  | 20.2             |
| Kitchen waste                          | 7.1              |
| Papers and board, textiles, sanitary   | 7.2              |
| Green waste                            | 5.9              |
| in domestic waste                      | 1.2              |
| in local waste disposal                | 3.5              |
| by door-to-door                        | 1.2              |
| Organic waste with domestic management | 5.1              |
| Other organic waste                    | 21.1             |
| Green waste from municipality          | 1                |
| Sewage sluge                           | 9                |
| market                                 | 0.4              |
| Green waste from entreprises           | 3.2              |
| Food retail                            | 0.8              |
| Restaurant                             | 1.1              |
| Food industries                        | 3                |
| Paper industries                       | 1.8              |
| Others industries                      | 0.8              |
| TOTAL                                  | 46.4             |